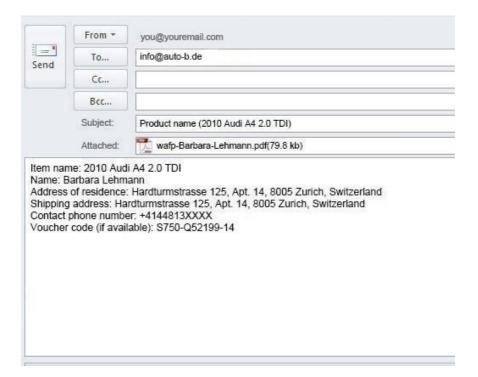

Signature de l'Acheteur:

Date:

After you have completed and signed the "Purchase Order" please send it by email to <a href="mailto:info@auto-b.de">info@auto-b.de</a>. You have below an example on how to send the email and what it has to contain in order to be validated by our system. Please attach to this email the completed and signed "Purchase Order".